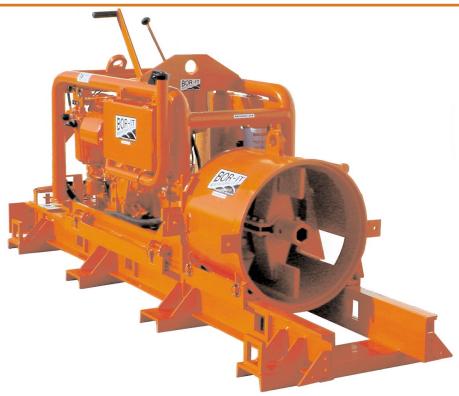

# Model 24 "Brute"

All the Strength You Need

#### **Machine Data**

| Working Range | 8" to 24" Casing Diameter |
|---------------|---------------------------|
| Hex Drive     | 2-1/4" hex                |
| Push Bar      | Manual                    |

#### **Dimensions**

| Length                 | 97″     |
|------------------------|---------|
| Width                  | 34″     |
| Height                 | 48″     |
| Centerline             | 18-3/4″ |
| Master Track Length    | 10′     |
| Extension Track Length | 10´     |

#### Weight

| Machine | 3,060 lbs |
|---------|-----------|
| Track   | 600 lbs   |